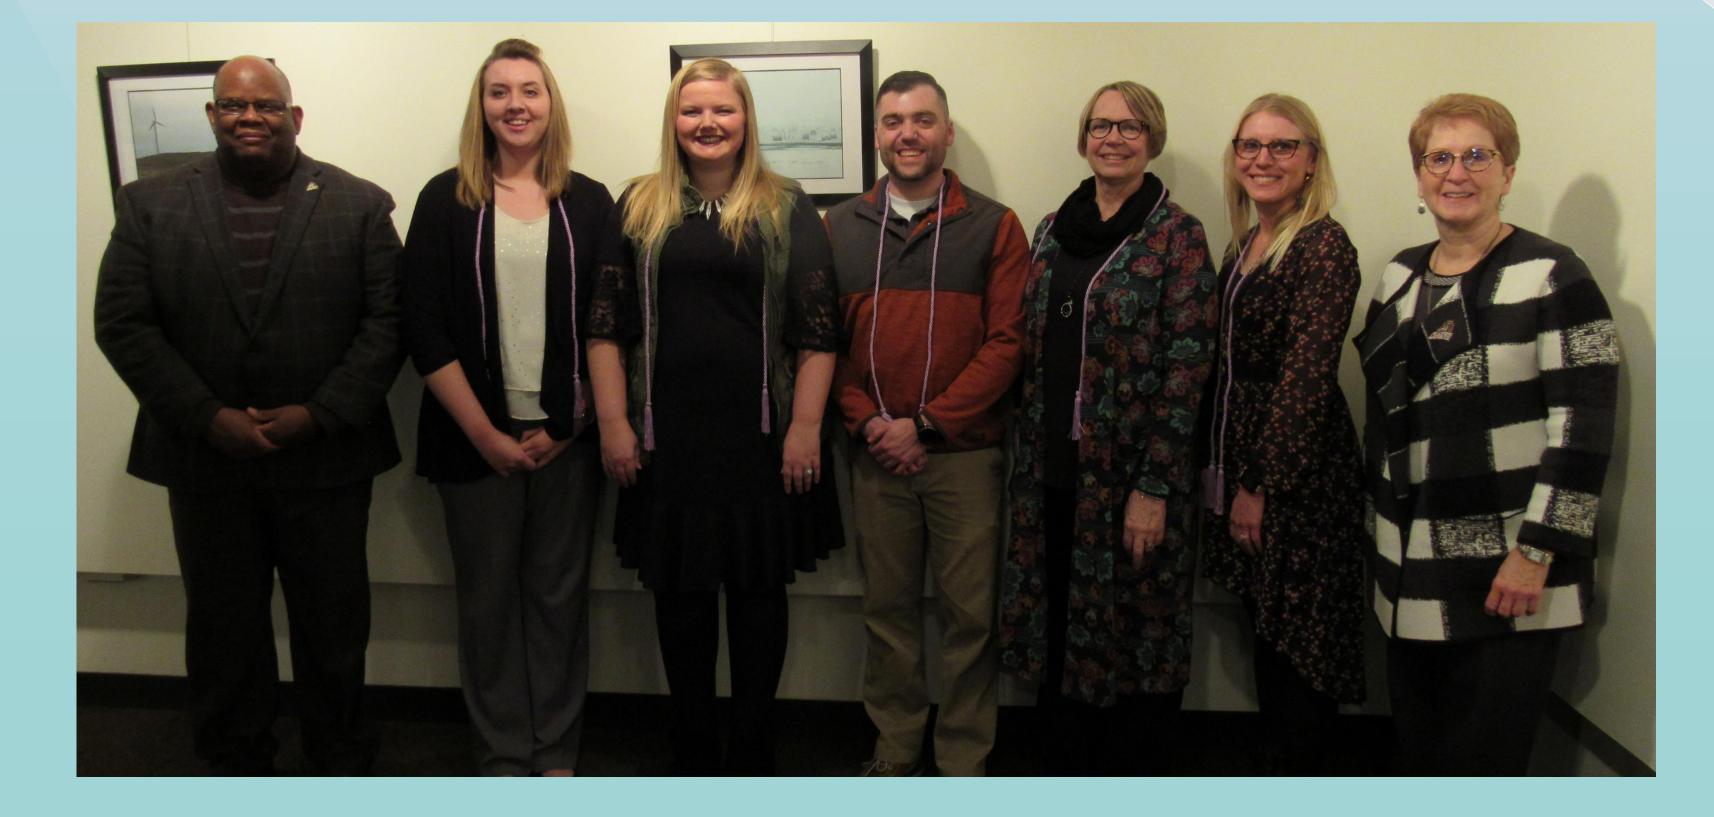

# University President and Provost with Inductees

President and Provost with Inductees from left to right Provost Dwight Watson, Ashley Sovell, Melissa Gruhot, Daniel Ferrian, Donna Erbes, Lindsay Rohlik, President Connie Gores