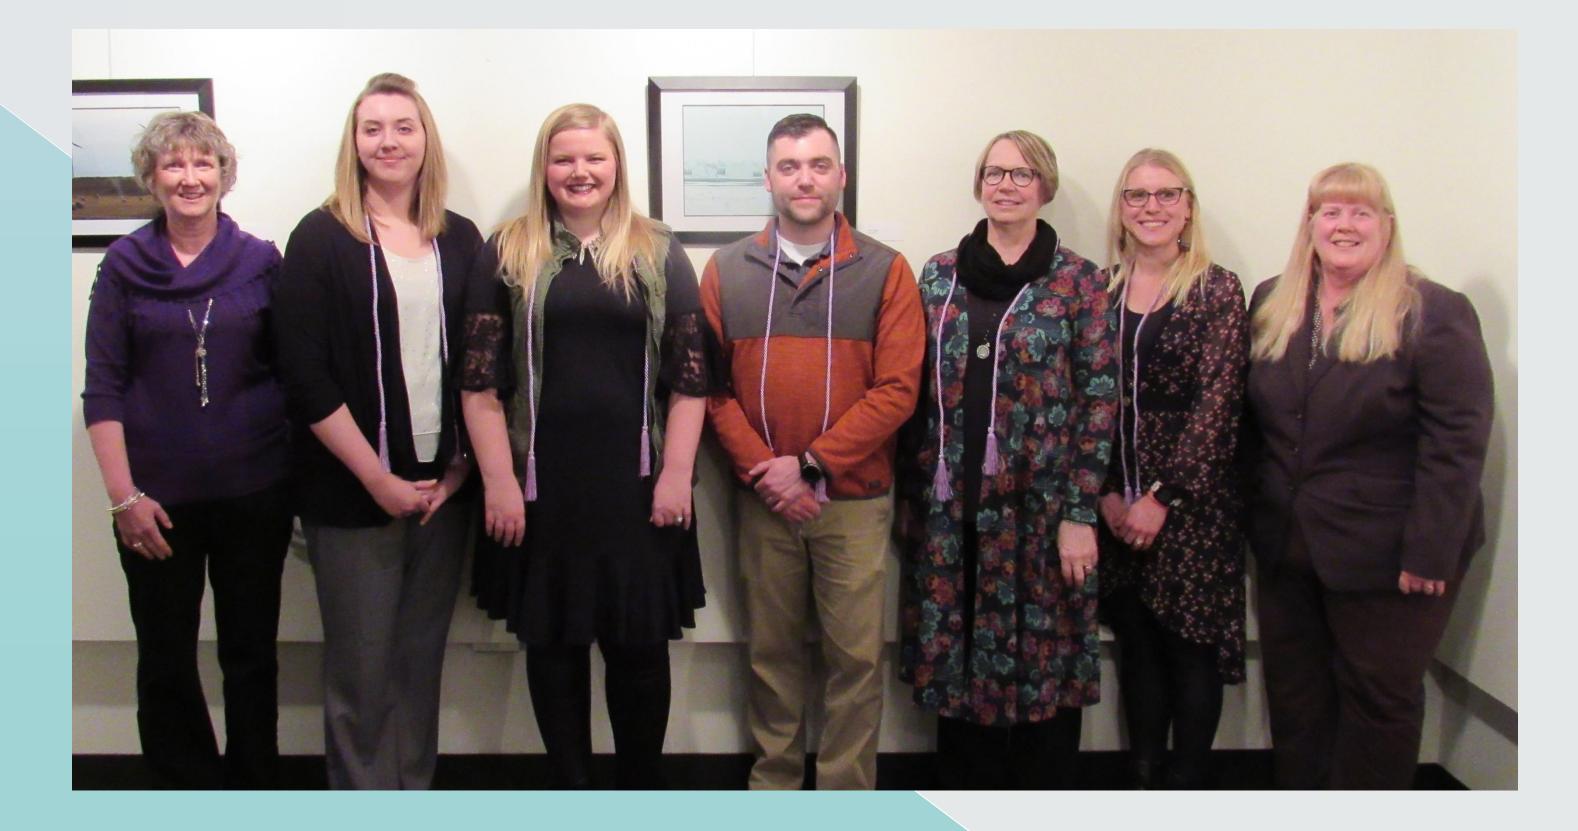

### Faculty with Inductees

Faculty with Inductees from left to right
Laurie Jo Johansen, Ashley Sovell, Melissa Gruhot,
Daniel Ferrian, Donna Erbes, Lindsay Rohlik,
Nancyruth Leibold